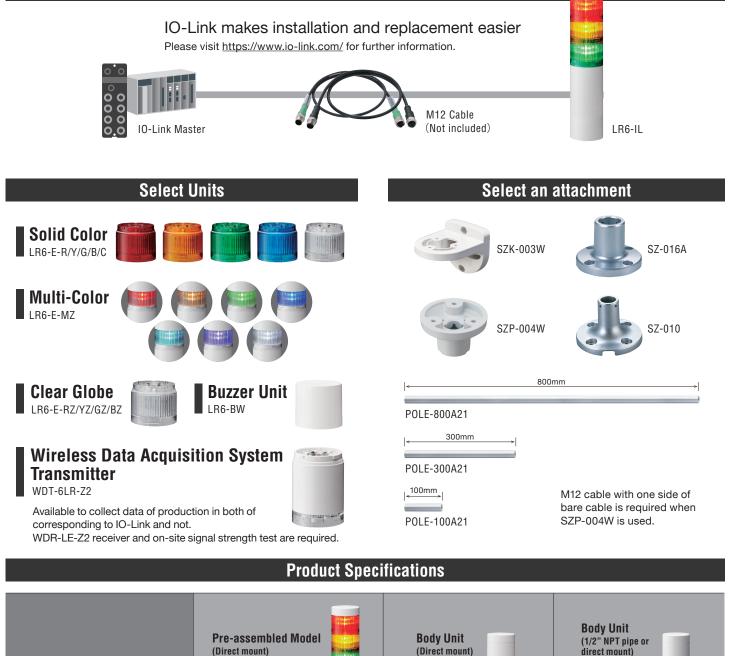

IO-Link Signal Tower LR6-IL

## **Visualize sensor information**

## Corresponds to 📀 IO-Link

| Model code             | LR6-3ILWMNW-RYG                                                   | LR6-ILWMNW | LR6-ILWCNW |
|------------------------|-------------------------------------------------------------------|------------|------------|
| Size                   | 60mm                                                              |            |            |
| Tier                   | LED Unit: Max. 5 tiers and one buzzer Unit                        |            |            |
| Light color            | Red / Amber / Green<br>(Adding or changing LED units is possible) | -          | -          |
| Light control          | Continuous / Flashing<br>Typ. 84dB (Use LR6-BW)                   |            |            |
| Buzzer sound pressure  |                                                                   |            |            |
| Buzzer sound selection | 4 types (Selectable) (Use LR6-BW)                                 |            |            |
| Protection Rating      | IP65                                                              |            |            |
| Wiring                 | M12 Connector 5 pins                                              |            |            |