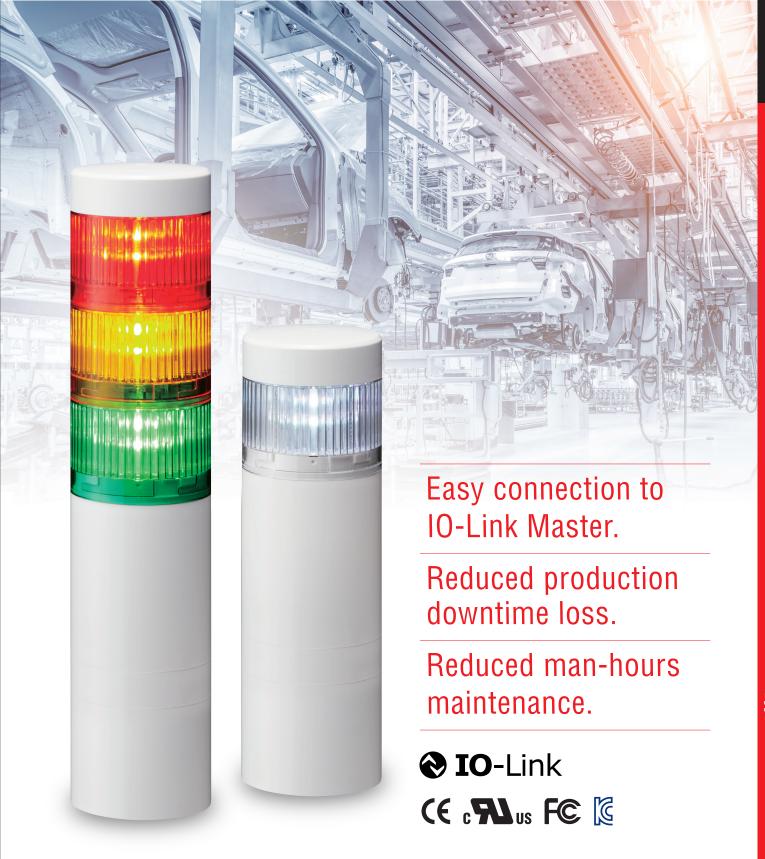

IO-Link Signal Tower LR6-IL

## **Visualize sensor information**

## Corresponds to 📀 IO-Link

| Model code             | LR6-3ILWMNW-RYG                                                   | LR6-ILWMNW | LR6-ILWCNW |
|------------------------|-------------------------------------------------------------------|------------|------------|
| Size                   | 60mm                                                              |            |            |
| Tier                   | LED Unit: Max. 5 tiers and one buzzer Unit                        |            |            |
| Light color            | Red / Amber / Green<br>(Adding or changing LED units is possible) | -          | -          |
| Light control          | Continuous / Flashing<br>Typ. 84dB (Use LR6-BW)                   |            |            |
| Buzzer sound pressure  |                                                                   |            |            |
| Buzzer sound selection | 4 types (Selectable) (Use LR6-BW)                                 |            |            |
| Protection Rating      | IP65                                                              |            |            |
| Wiring                 | M12 Connector 5 pins                                              |            |            |