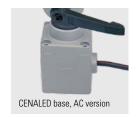

### Articulated arm | CENALED SPOT Gelenkarm

| CENALED SPOT Gelenkarm (articulated arm) | Product no. | Length of arms (A) | Base (B) | Optics | E <sub>max</sub> * | Lamp luminous flux | Output | Connection  |
|------------------------------------------|-------------|--------------------|----------|--------|--------------------|--------------------|--------|-------------|
| CENALED SPOT Gelenkarm DC, screw-on base | 121012-02   | 450 mm / 350 mm    | 59 mm    | 30°    | 9212 lx            | 1120 lm            | ~8,5 W | 24V DC      |
| CENALED SPOT Gelenkarm AC, screw-on base | 121012-12   | 450 mm / 350 mm    | 88 mm    | 30°    | 9212 lx            | 1120 lm            | ~9 W   | 100-305V AC |

The CENALED SPOT is part of the CENALED modular system. The basic module of every light is the screw-on base for a 24V DC or 100-305 VAC connection. The modular structure is supplemented with an articulated arm, flexible arm or a directly mounted swivel head. The lamp head has an on/off switch and brightness control (dimming).