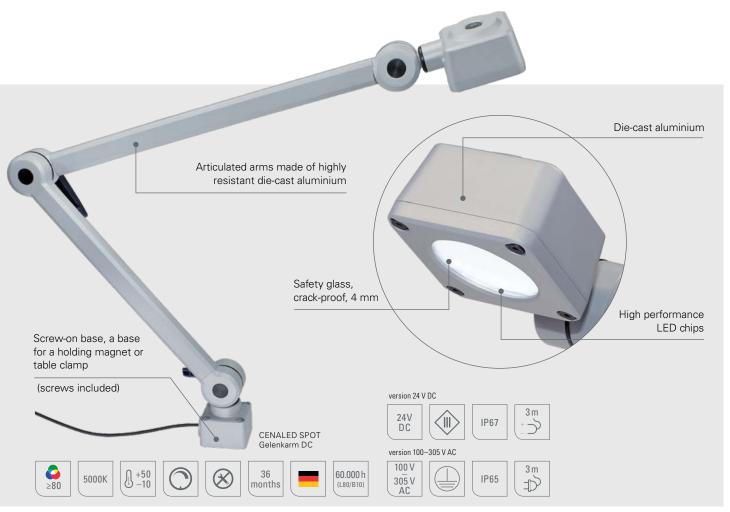

## The Technology

- High-performance LED chips for 5 000K neutral white
- On / off and dimmable using buttons on the lamp head
- Extensive articulated arm made of aluminium, freely adjustable via joints and with protected power supply lines
- Connection, depending on the variant, 24V DC or 110-305V AC, each with a 3 m lead

# Your benefits

- Durable LED luminaire for bright illumination in neutral white and with a high level of detail sharpness
- Can be precisely aligned using the joints
- 30° beam angle for focused illumination

The CENALED SPOT is part of the CENALED modular system. The basic module of every light is the screw-on base for a 24V DC or 100-305 VAC connection. The modular structure is supplemented with an articulated arm, flexible arm or a directly mounted swivel head. The lamp head has an on/off switch and brightness control (dimming).

The screw-on base allows several optional fastening options, for example using a magnetic clamp or a table clamp.