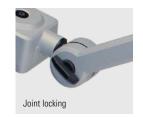

## The Technology

- High-performance LED chips for 5 000K neutral white
- On / off and dimmable using buttons on the lamp head
- Extensive articulated arm made of aluminium, freely adjustable via joints and with protected power supply lines
- Connection, depending on the variant, 24V DC or 110-305V AC, each with a 3 m lead

# Your benefits

- Durable LED luminaire for bright illumination in neutral white and with a high level of detail sharpness
- Can be precisely aligned using the joints
- 30° beam angle for focused illumination