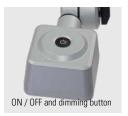

## The Technology

- High-performance LED chips for 5 000K neutral white
- On / off and dimmable using buttons on the lamp head
- Extensive articulated arm made of aluminium, freely adjustable via joints and with protected power supply lines
- Connection, depending on the variant, 24V DC or 110-305V AC, each with a 3 m lead

The CENALED SPOT is part of the CENALED modular system. The basic module of every light is the screw-on base for a 24V DC or 100-305 VAC connection. The modular structure is supplemented with an articulated arm, flexible arm or a directly mounted swivel head. The lamp head has an on/off switch and brightness control (dimming).