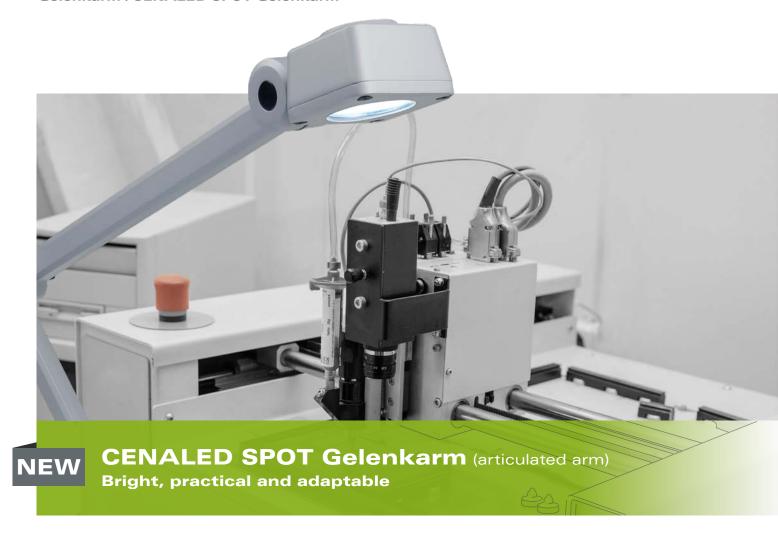

#### Gelenkarm | CENALED SPOT Gelenkarm

The CENALED SPOT Gelenkarm (articulated arm) is the LED arm luminaire for manual workstations as well as for machine tools. The generously dimensioned aluminium articulated arm of the otherwise graceful looking lamp guarantees a wide projection to bring light wherever it is needed. The CENALED SPOT Gelenkarm is one of the few arm-mounted lights that, thanks to its high degree of protection, can also be used in harsh manufacturing conditions.

## The Technology

- High-performance LED chips for 5 000K neutral white
- On / off and dimmable using buttons on the lamp head
- Extensive articulated arm made of aluminium, freely adjustable via joints and with protected power supply lines
- Connection, depending on the variant, 24V DC or 110-305V AC, each with a 3 m lead