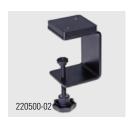

Power supply, dimmboxes and connection materials, see Accessories.

\* maximum lighting intensities, measurement area 100 cm x 100 cm at 50 cm distance

| Accessories                              | Product no. |
|------------------------------------------|-------------|
| Holding magnet for CENALED screw-on base | 220500-01   |
| Table clamp for CENALED screw-on base    | 220500-02   |
| Wall bracket for CENALED screw-on base   | 220500-03   |

The screw-on base allows several optional fastening options, for example using a magnetic clamp or a table clamp.