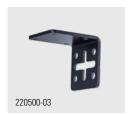

Power supply, dimmboxes and connection materials, see Accessories.

\* maximum lighting intensities, measurement area 100 cm x 100 cm at 50 cm distance

| Accessories                              | Product no. |
|------------------------------------------|-------------|
| Holding magnet for CENALED screw-on base | 220500-01   |
| Table clamp for CENALED screw-on base    | 220500-02   |
| Wall bracket for CENALED screw-on base   | 220500-03   |

The screw-on base allows several optional fastening options, for example using a magnetic clamp or a table clamp.