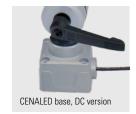

The CENALED SPOT is part of the CENALED modular system. The basic module of every light is the screw-on base for a 24V DC or 100-305 VAC connection. The modular structure is supplemented with an articulated arm, flexible arm or a directly mounted swivel head. The lamp head has an on/off switch and brightness control (dimming).