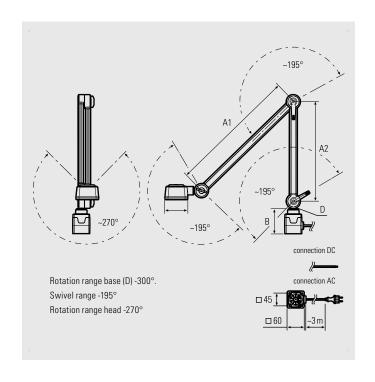

### Articulated arm | CENALED SPOT Gelenkarm

| CENALED SPOT Gelenkarm (articulated arm) | Product no. | Length of arms (A) | Base (B) | Optics | E <sub>max</sub> * | Lamp luminous flux | Output | Connection  |
|------------------------------------------|-------------|--------------------|----------|--------|--------------------|--------------------|--------|-------------|
| CENALED SPOT Gelenkarm DC, screw-on base | 121012-02   | 450 mm / 350 mm    | 59 mm    | 30°    | 9212 lx            | 1120 lm            | ~8,5 W | 24V DC      |
| CENALED SPOT Gelenkarm AC, screw-on base | 121012-12   | 450 mm / 350 mm    | 88 mm    | 30°    | 9212 lx            | 1120 lm            | ~9 W   | 100-305V AC |

Power supply, dimmboxes and connection materials, see Accessories.

\* maximum lighting intensities, measurement area 100 cm x 100 cm at 50 cm distance

| Accessories                              | Product no. |
|------------------------------------------|-------------|
| Holding magnet for CENALED screw-on base | 220500-01   |
| Table clamp for CENALED screw-on base    | 220500-02   |
| Wall bracket for CENALED screw-on base   | 220500-03   |